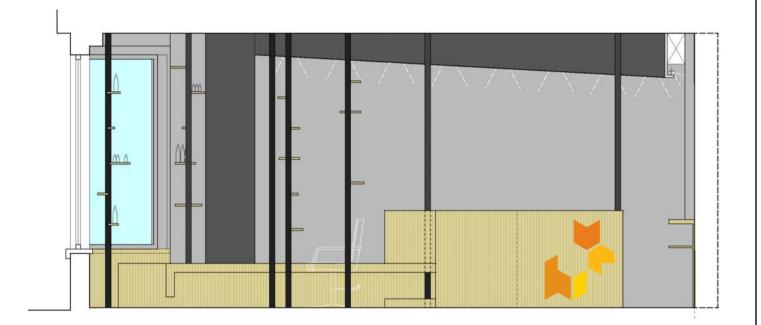

## Retail

- 7.1 Signage
- 7.2 A-board
- 7.3 Shop front
- 7.4 Awning
- 7.5 Shop counter
- 7.6 3d logo
- 7.7 Jar and bottles
- 7.8 Cape and apron