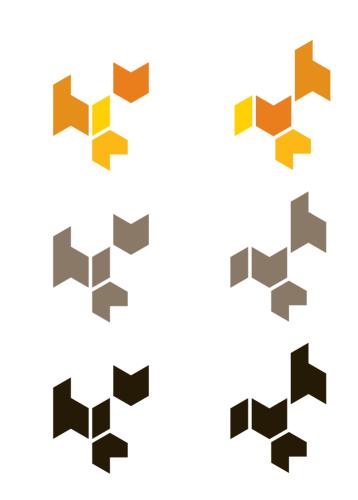

## **1.4 Alternative logo variations**

Beside the standard logo there are four alternative logo variations with a more decorative character. They should be used when readability is not a priority. 1.5 Alternative logo freezones

An equally constructed freezone should be applied to the alternative logo variations.

1.6 Logo sizes

When the logo is reproduced very small, the spaces between the letters could appear too tight. For this reason two variations of the logo are available.

The alternative, more illustrative logo can be used in connection with the added 'Hive London' for a better understanding of the name. The name should be used with a considerable space to the logo.

Hive London

### **PANTONE Black U**

CMYK (75/68/67/90) RGB (0/0/0) Web #000000 2.2 Logo colour variations

This are the standard colours of the Hive London logo. Use the coloured version whenever possible on a white background. The alternative logo versions can be used in the same way. Either in colour, monochrome or in black and white.