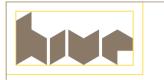

Whenever the Hive London logo is used close to text or images, a freezone (or area of isolation) should be kept around the logo.

A certain amount of space around the logo enhances its appearance and visibility.

The minimum freezone equals one sixth of the height of the character 'h'. In smaller sizes a double freezone should be used around the logo.