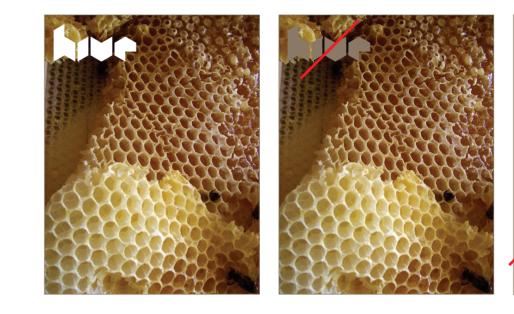

Whenever the Hive London logo is used close to text or images, a freezone (or area of isolation) should be kept around the logo.

A certain amount of space around the logo enhances its appearance and visibility.

The minimum freezone equals one sixth of the height of the character 'h'. In smaller sizes a double freezone should be used around the logo.