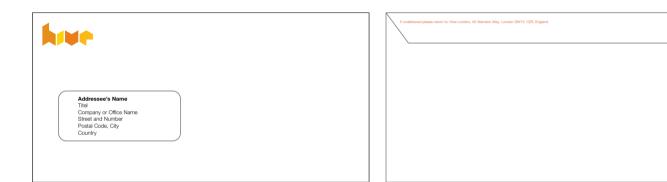

A double space separates the body text of the letter from the complimentary close, with three spaces to the name of the sender. 5.4 DL envelope

Using DL-envelopes saves time as the address of the recipient can be typed directly in the letter.

Compliment slips can be used for handwritten notes and greetings. They can be sent using the DL envelopes.