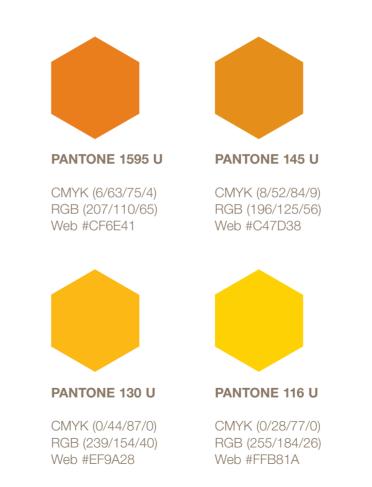

### PANTONE Warm Gray 10 U

CMYK (50/46/44/3) RGB (133/122/114) Web #857A72

### **PANTONE Black U**

CMYK (75/68/67/90) RGB (0/0/0) Web #000000 2.2 Logo colour variations

This are the standard colours of the Hive London logo. Use the coloured version whenever possible on a white background. The alternative logo versions can be used in the same way. Either in colour, monochrome or in black and white.