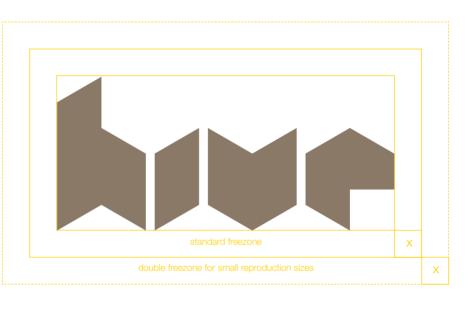

Whenever the Hive London logo is used close to text or images, a freezone (or area of isolation) should be kept around the logo.

A certain amount of space around the logo enhances its appearance and visibility.

The minimum freezone equals one sixth of the height of the character 'h'. In smaller sizes a double freezone should be used around the logo.