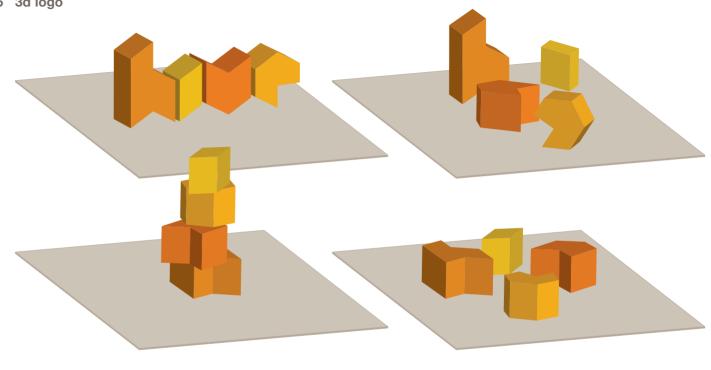

## Retail

- 7.1 Signage
- 7.2 A-board
- 7.3 Shop front
- 7.4 Awning
- 7.5 Shop counter
- 7.6 3d logo
- 7.7 Jar and bottles
- 7.8 Cape and apron