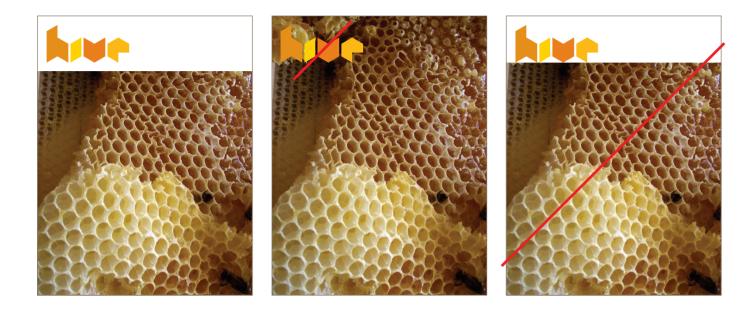

1.1 Standard logo

This is the standard logo of Hive London. It should be used for all applications.

**1.2 Standard logo construction** 

The Hive London logo is based on a hexagon shape. The height of the logo can be divided into six equal units. 1.3 Standard logo freezone

Whenever the Hive London logo is used close to text or images, a freezone (or area of isolation) should be kept around the logo.

A certain amount of space around the logo enhances its appearance and visibility.

The minimum freezone equals one sixth of the height of the character 'h'. In smaller sizes a double freezone should be used around the logo.