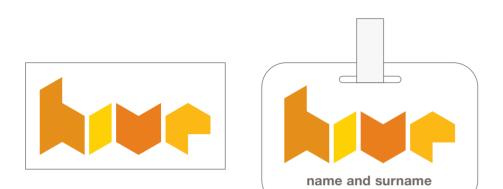

1.1 Standard logo

This is the standard logo of Hive London. It should be used for all applications.

**1.2 Standard logo construction** 

The Hive London logo is based on a hexagon shape. The height of the logo can be divided into six equal units. 1.3 Standard logo freezone

Whenever the Hive London logo is used close to text or images, a freezone (or area of isolation) should be kept around the logo.

A certain amount of space around the logo enhances its appearance and visibility.

The minimum freezone equals one sixth of the height of the character 'h'. In smaller sizes a double freezone should be used around the logo.