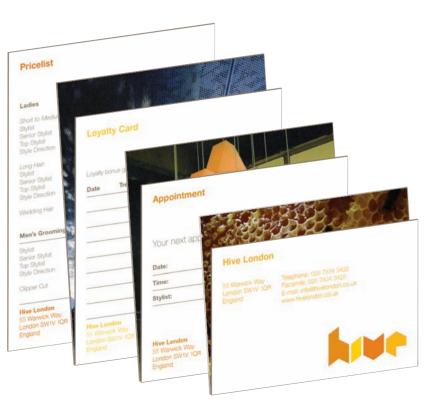

An extension of the regular stationary is the 'Hive Set'. It has been designed as a practical and promotional item which provides all necessary information for the customer. The Photographs, which can be torn of, should show images of the shop and the Hive London atmosphere. The format is small and intended as a give-away that can fit into any handbag. On all stationary the standard logo should be used. The only exception is the Hive set envelope which uses the one of the more illustrative logo variations which emphasises the special character of the Hive set.