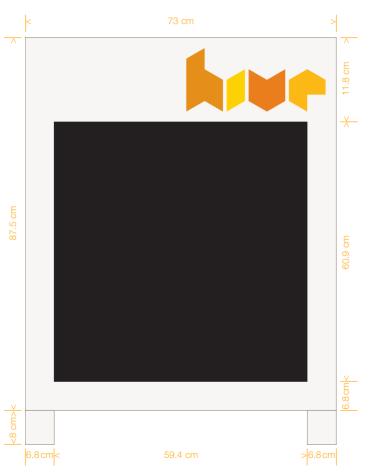

## Retail

- 7.1 Signage
- 7.2 A-board
- 7.3 Shop front
- 7.4 Awning
- 7.5 Shop counter
- 7.6 3d logo
- 7.7 Jar and bottles
- 7.8 Cape and apron