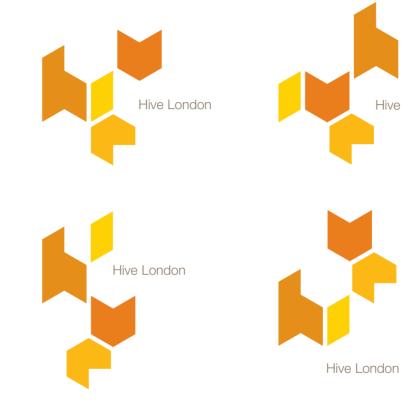

## **1.4 Alternative logo variations**

Beside the standard logo there are four alternative logo variations with a more decorative character. They should be used when readability is not a priority. 1.5 Alternative logo freezones

The alternative, more illustrative logo can be used in connection with the added 'Hive London' for a better understanding of the name. The name should be used with a considerable space to the logo.

Hive London

### **PANTONE Black U**

CMYK (75/68/67/90) RGB (0/0/0) Web #000000 2.2 Logo colour variations

This are the standard colours of the Hive London logo. Use the coloured version whenever possible on a white background. The alternative logo versions can be used in the same way. Either in colour, monochrome or in black and white.