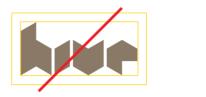

# Logo

The Hive London logo must be clearly visible wherever it is used. It is essential that the logo is used correctly and consistently in all media of communication. It must never be redrawn, modified or enclosed in a box or frame. The logo should be applied in the authorised colour palette, in black and white or specified monochrome colours. It should never be reproduced in any other colour.

Please avoid to:

- alter the proportions of the logo
- reproduce the logo in any colours other than the authorised colour palette
- add effects to the logo, e.g. shading or outlines
- enclose the logo in a box or frame