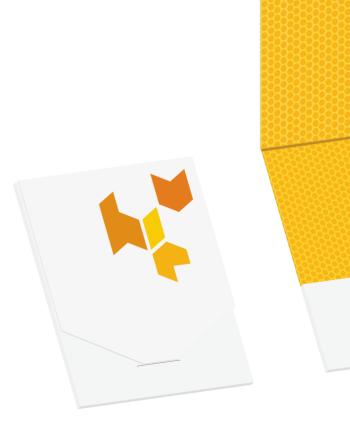

# Stationery

Stationary is an important part of the visual identity of Hive London. It includes business cards, letterhead and compliment slip with a matching DL envelope and a fax sheet. The construction drawings in this manual explain how to set up letters and fax sheets using the stationary correctly.

An extension of the regular stationary is the 'Hive Set'. It has been designed as a practical and promotional item which provides all necessary information for the customer. The Photographs, which can be torn of, should show images of the shop and the Hive London atmosphere. The format is small and intended as a give-away that can fit into any handbag. On all stationary the standard logo should be used. The only exception is the Hive set envelope which uses the one of the more illustrative logo variations which emphasises the special character of the Hive set.

For all stationary a slightly grey uncoated paper of at least 100 g/m<sup>2</sup> should be used. If possible the paper should always be recycled.