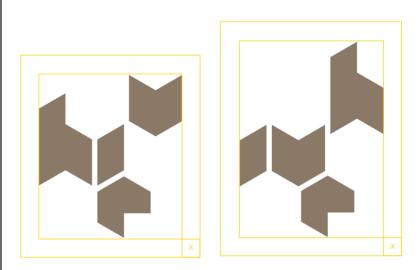

## **1.4 Alternative logo variations**

Beside the standard logo there are four alternative logo variations with a more decorative character. They should be used when readability is not a priority. 1.5 Alternative logo freezones

An equally constructed freezone should be applied to the alternative logo variations.

1.6 Logo sizes

When the logo is reproduced very small, the spaces between the letters could appear too tight. For this reason two variations of the logo are available.