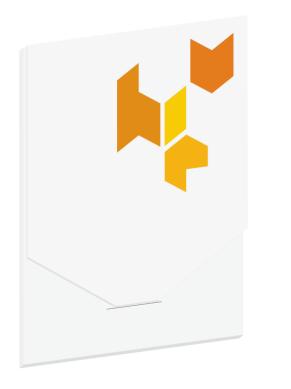

An extension of the regular stationary is the 'Hive Set'. It has been designed as a practical and promotional item which provides all necessary information for the customer. The Photographs, which can be torn of, should show images of the shop and the Hive London atmosphere. The format is small and intended as a give-away that can fit into any handbag. On all stationary the standard logo should be used. The only exception is the Hive set envelope which uses the one of the more illustrative logo variations which emphasises the special character of the Hive set.