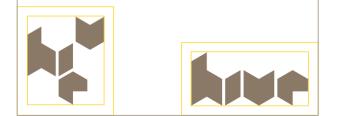

## **1.4 Alternative logo variations**

Beside the standard logo there are four alternative logo variations with a more decorative character. They should be used when readability is not a priority. 1.5 Alternative logo freezones

An equally constructed freezone should be applied to the alternative logo variations.

1.6 Logo sizes

When the logo is reproduced very small, the spaces between the letters could appear too tight. For this reason two variations of the logo are available.