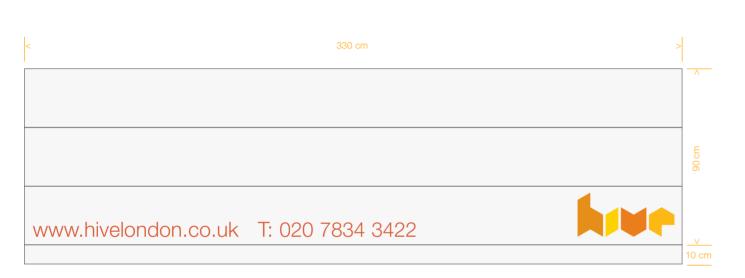

## Retail

- 7.1 Signage
- 7.2 A-board
- 7.3 Shop front
- 7.4 Awning
- 7.5 Shop counter
- 7.6 3d logo
- 7.7 Jar and bottles
- 7.8 Cape and apron