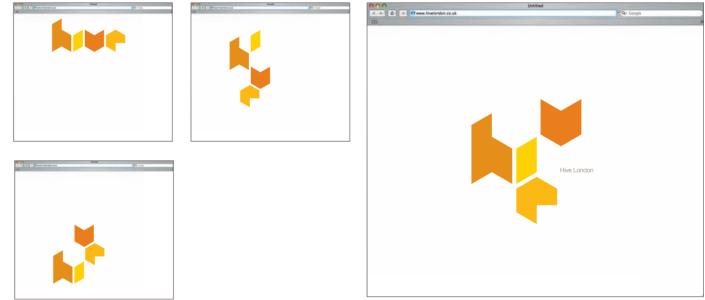

## **1.4 Alternative logo variations**

Beside the standard logo there are four alternative logo variations with a more decorative character. They should be used when readability is not a priority. 1.5 Alternative logo freezones

An equally constructed freezone should be applied to the alternative logo variations.

1.6 Logo sizes

When the logo is reproduced very small, the spaces between the letters could appear too tight. For this reason two variations of the logo are available.

The alternative, more illustrative logo can be used in connection with the added 'Hive London' for a better understanding of the name. The name should be used with a considerable space to the logo.

Hive London