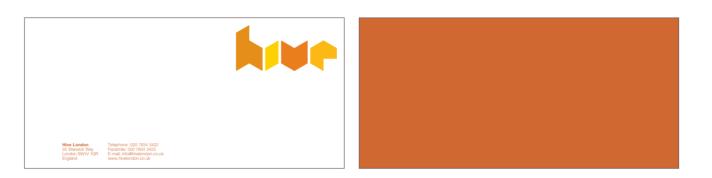

A double space separates the body text of the letter from the complimentary close, with three spaces to the name of the sender. 5.4 DL envelope

Using DL-envelopes saves time as the address of the recipient can be typed directly in the letter.

Compliment slips can be used for handwritten notes and greetings. They can be sent using the DL envelopes.