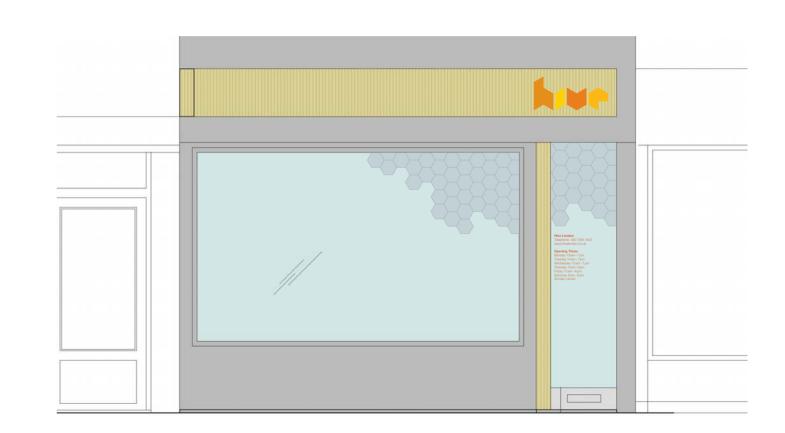

## Retail

- 7.1 Signage
- 7.2 A-board
- 7.3 Shop front
- 7.4 Awning
- 7.5 Shop counter
- 7.6 3d logo
- 7.7 Jar and bottles
- 7.8 Cape and apron