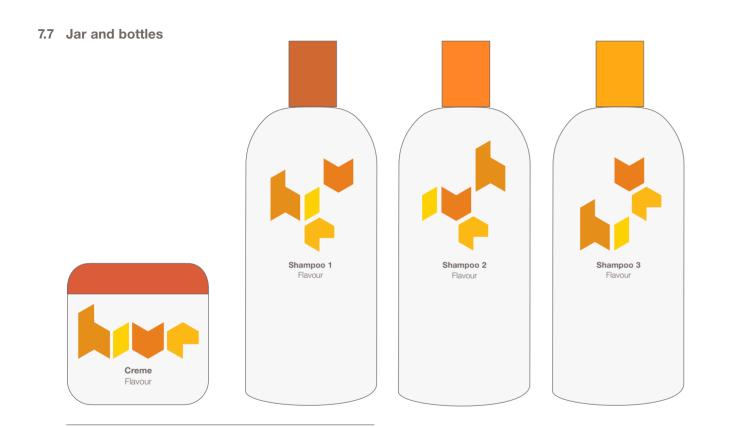

## Retail

- 7.1 Signage
- 7.2 A-board
- 7.3 Shop front
- 7.4 Awning
- 7.5 Shop counter
- 7.6 3d logo
- 7.7 Jar and bottles
- 7.8 Cape and apron